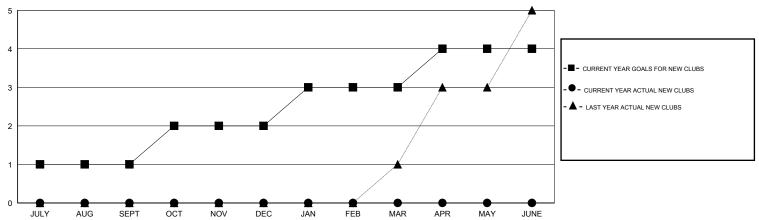

| 50                 | 17                                  | 26                 | -9               |
| OCT/NOV/DEC           | 1                | 0         | 0                | 0                | OCT/NOV/DEC           | 60                 | 0                                   | 0                  | 0                |
| JAN/FEB/MAR           | 1                | 0         | 0                | 0                | JAN/FEB/MAR           | 60                 | 0                                   | 0                  | 0                |
| APR/MAY/JUNE          | 1                | 0         | 0                | 0                | APR/MAY/JUNE          | 50                 | 0                                   | 0                  | 0                |

## GOALS AND ACTUAL NEW CLUBS CUMULATIVE



## GOALS AND ACTUAL MEMBERS CUMULATIVE



| CURRENT YEAR GOALS FOR NEW  |
|-----------------------------|
| ERS                         |
| CURRENT YEAR ACTUAL MEMBERS |
| LAST YEAR ACTUAL MEMBERS    |
|                             |
|                             |
|                             |

| DROPPED CLUBS: 1 |    |
|------------------|----|
|                  |    |
| DROPPED MEMBERS  |    |
| DECEASED         | 4  |
| CLUB CANCELLED   | 5  |
| OTHER            | 17 |
| TOTAL            | 26 |

| 9 CLUBS OF 44 ADDED 1 OR MORE<br>NEW MEMBERS | GENDER DIST<br>MALE<br>FEMALE | RIBUTION<br>651 (59.67%)<br>440 (40.33%) |            |
|----------------------------------------------|-------------------------------|------------------------------------------|------------|
| CLICK HERE FOR