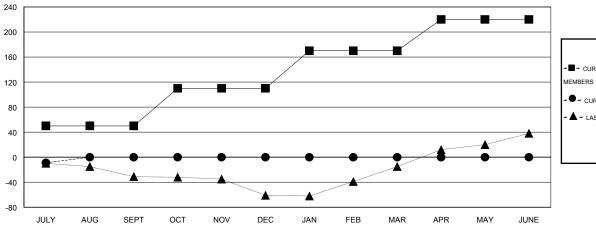

## GOALS AND ACTUAL MEMBERS CUMULATIVE

| CURRENT YEAR GOALS FOR NEW  |
|-----------------------------|
| ERS                         |
| CURRENT YEAR ACTUAL MEMBERS |
| LAST YEAR ACTUAL MEMBERS    |
|                             |
|                             |
|                             |